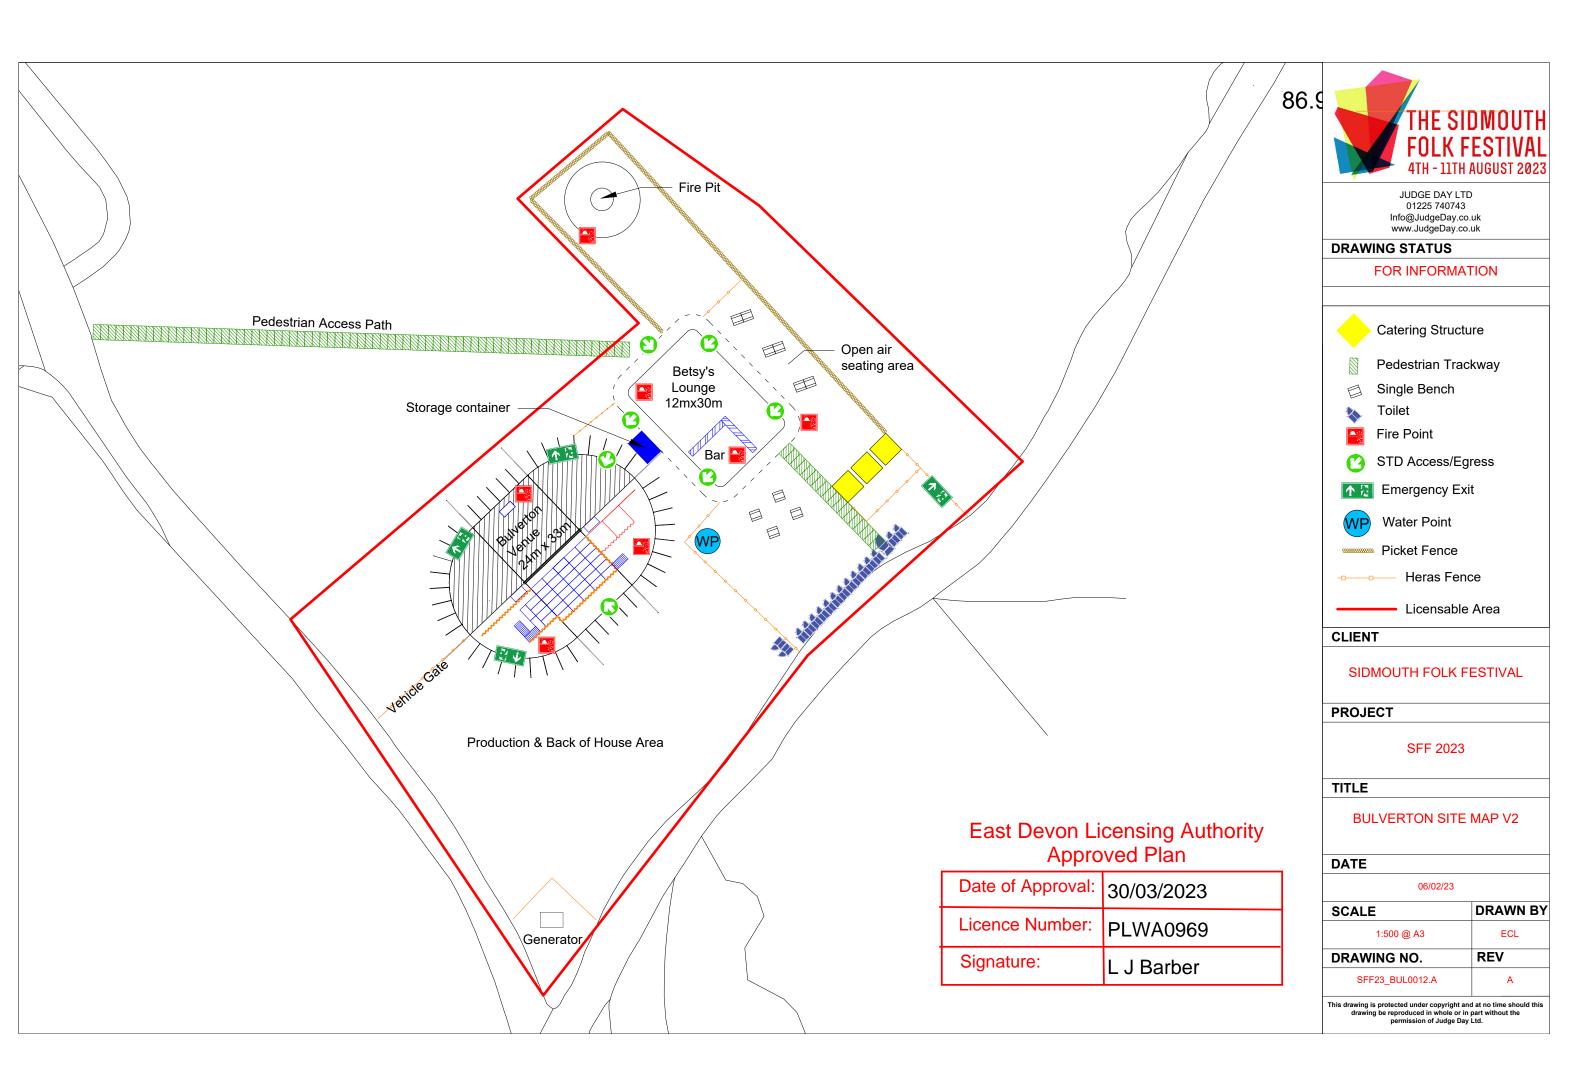

### **Betsy's Knapp**

Corner Bickwell Lane & Station Road / Bulverton Rd, SIDMOUTH, Devon.